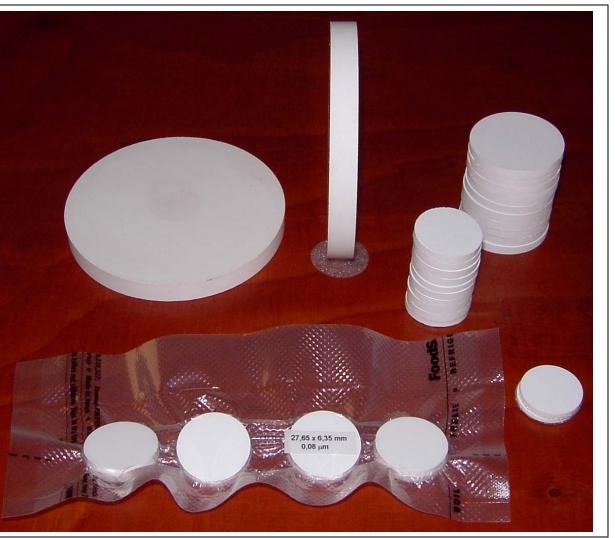

ErgoTech – Cobra Ceramic Disc Range

Available in standard sizes:

- Ø1" (Ø25.4mm)
- Ø1.5" (Ø38.1mm)
- Ø2" (Ø50.8mm)
- Ø4" (Ø101.6mm)

Custom sizes available on request

Available as Water -- Wet (W-W) or Oil Wet (O-W) variants

Pore Size Distribution:

- 50nm (0.05 micron) with theoretical entry pressure 57.6BAR (835 PSI)
- 80nm (0.08 micron) with theoretical entry pressure 35.5 BAR (507PSI)
- 150nm (0.15 micron) with theoretical entry pressure 18.9BAR (275PSI)